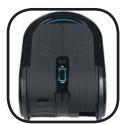

## Vacuum cleaner

- Powerful vacuum cleaner at 1800 watt max
- Bagless cyclonic canister
- Efficiency HEPA and dust container separation system
- Variable power control on the unit •
- Confirmtable rubberized on/off and cord rewind buttons •
- 5 stage filter saystem
- Brushed S/S telescopice tube, 94 cm •
- Nice metal floor nozzle •
- ٠ Big rubber wheels for easy maneuverability
- Automatic cord rewinder ٠
- Blue light LED dust full indicator